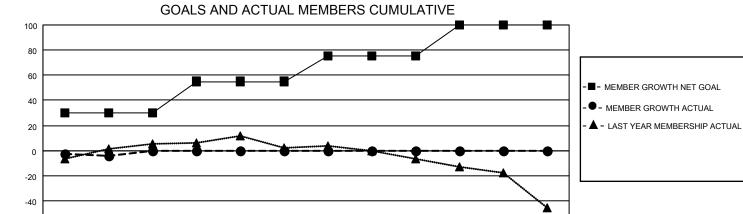

## MONTHLY MEMBERSHIP PROGRESS REPORT

LOCATION INDIANA District 25 D Results as of: 8/31/2020

|               | Club          | S           |               | Members               |                        |                         |                                                    |  |  |
|---------------|---------------|-------------|---------------|-----------------------|------------------------|-------------------------|----------------------------------------------------|--|--|
|               | RESULTS FOR   | R 2020-2021 |               | RESULTS FOR 2020-2021 |                        |                         |                                                    |  |  |
| QUARTER       | NEW CLUB GOAL | NEW CLUBS   | DROPPED CLUBS | QUARTER MEME          | BER GROWTH NET<br>GOAL | MEMBER GROWTH<br>ACTUAL | DROPPED<br>MEMBERS ACTUAL<br>(including transfers) |  |  |
| JULY/AUG/SEPT | 0             | 0           | 0             | JULY/AUG/SEPT         | 30                     | 19                      | 21                                                 |  |  |
| OCT/NOV/DEC   | 0             | 0           | 0             | OCT/NOV/DEC           | 25                     | 0                       | 0                                                  |  |  |
| JAN/FEB/MAR   | 0             | 0           | 0             | JAN/FEB/MAR           | 20                     | 0                       | 0                                                  |  |  |
| APR/MAY/JUNE  | 1             | 0           | 0             | APR/MAY/JUNE          | 25                     | 0                       | 0                                                  |  |  |